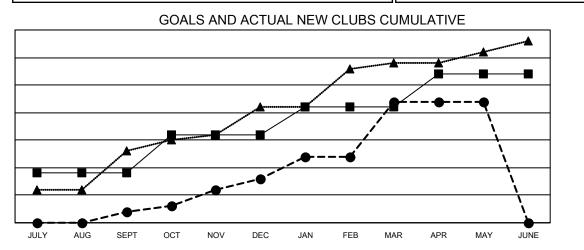

## LOCATION: INDIA

GMT: OPEN

GMT CA 6

| Clubs                        |               |             |               | Members                      |                          |                         |                                                    |  |
|------------------------------|---------------|-------------|---------------|------------------------------|--------------------------|-------------------------|----------------------------------------------------|--|
|                              | RESULTS FOR   | R 2019-2020 |               |                              | RESULTS FOR 2019-2020    |                         |                                                    |  |
| QUARTER                      | NEW CLUB GOAL | NEW CLUBS   | DROPPED CLUBS | QUARTER <sup>MI</sup>        | EMBER GROWTH NET<br>GOAL | MEMBER GROWTH<br>ACTUAL | DROPPED<br>MEMBERS ACTUAL<br>(including transfers) |  |
| JULY/AUG/SEPT<br>OCT/NOV/DEC | 9<br>7        | 2           | 5<br>23       | JULY/AUG/SEPT<br>OCT/NOV/DEC | 7 310<br>255             | 521<br>368              | 566<br>1,914                                       |  |
| JAN/FEB/MAR                  | 5             | 14          | 4             | JAN/FEB/MAR                  | 195                      | 693                     | 134                                                |  |
| APR/MAY/JUNE                 | 6             | 0           | 1             | APR/MAY/JUNE                 | 150                      | 279                     | 243                                                |  |

- CURRENT YEAR ACTUAL NEW CLUBS

▲ - LAST YEAR ACTUAL NEW CLUBS

| NEW MEMBERS                | MALE                                         | 11,223 (80.07%)                                                           |                                                                                                                                                               |
|----------------------------|----------------------------------------------|---------------------------------------------------------------------------|---------------------------------------------------------------------------------------------------------------------------------------------------------------|
|                            | FEMALE                                       | 2,793 (19.93%)                                                            |                                                                                                                                                               |
| CLICK HERE FOR CLIMULATIVE | TOTAL FAMILY UNIT MEMBERS                    |                                                                           | 4,288                                                                                                                                                         |
| MEMBERSHIP DATA            |                                              |                                                                           |                                                                                                                                                               |
|                            |                                              |                                                                           | 2,628                                                                                                                                                         |
|                            | DOLO                                         |                                                                           |                                                                                                                                                               |
|                            | CLICK HERE FOR CUMULATIVE<br>MEMBERSHIP DATA | CLICK HERE FOR CUMULATIVE TOTAL FAMILY U   MEMBERSHIP DATA TOTAL FAMILY U | MALE   11,223 (80.07%)     FEMALE   2,793 (19.93%)     CLICK HERE FOR CUMULATIVE   TOTAL FAMILY UNIT MEMBERS     MEMBERSHIP DATA   FAMILY MEMBERS PAYING HALF |