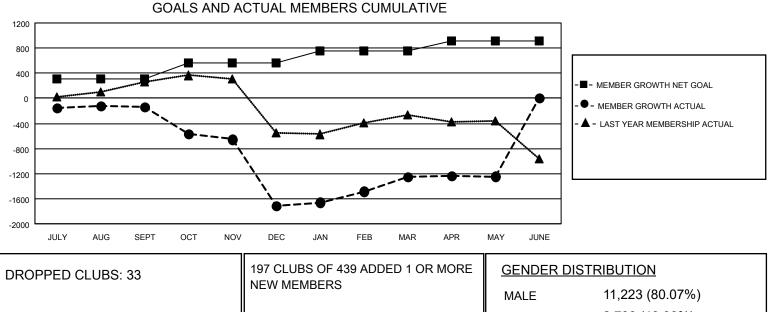

## LOCATION: INDIA

GMT: OPEN

GMT CA 6

| Clubs                        |               |             |               | Members                      |                          |                         |                                                    |  |
|------------------------------|---------------|-------------|---------------|------------------------------|--------------------------|-------------------------|----------------------------------------------------|--|
|                              | RESULTS FOR   | R 2019-2020 |               |                              | RESULTS FOR 2019-2020    |                         |                                                    |  |
| QUARTER                      | NEW CLUB GOAL | NEW CLUBS   | DROPPED CLUBS | QUARTER <sup>MI</sup>        | EMBER GROWTH NET<br>GOAL | MEMBER GROWTH<br>ACTUAL | DROPPED<br>MEMBERS ACTUAL<br>(including transfers) |  |
| JULY/AUG/SEPT<br>OCT/NOV/DEC | 9<br>7        | 2           | 5<br>23       | JULY/AUG/SEPT<br>OCT/NOV/DEC | 7 310<br>255             | 521<br>368              | 566<br>1,914                                       |  |
| JAN/FEB/MAR                  | 5             | 14          | 4             | JAN/FEB/MAR                  | 195                      | 693                     | 134                                                |  |
| APR/MAY/JUNE                 | 6             | 0           | 1             | APR/MAY/JUNE                 | 150                      | 279                     | 243                                                |  |

- CURRENT YEAR ACTUAL NEW CLUBS

▲ - LAST YEAR ACTUAL NEW CLUBS

| NEW MEMBERS                | MALE                                         | 11,223 (80.07%)                                                           |                                                                                                                                                               |
|----------------------------|----------------------------------------------|---------------------------------------------------------------------------|---------------------------------------------------------------------------------------------------------------------------------------------------------------|
|                            | FEMALE                                       | 2,793 (19.93%)                                                            |                                                                                                                                                               |
| CLICK HERE FOR CLIMULATIVE | TOTAL FAMILY UNIT MEMBERS                    |                                                                           | 4,288                                                                                                                                                         |
| MEMBERSHIP DATA            |                                              |                                                                           |                                                                                                                                                               |
|                            |                                              |                                                                           | 2,628                                                                                                                                                         |
|                            | DOLO                                         |                                                                           |                                                                                                                                                               |
|                            | CLICK HERE FOR CUMULATIVE<br>MEMBERSHIP DATA | CLICK HERE FOR CUMULATIVE TOTAL FAMILY U   MEMBERSHIP DATA TOTAL FAMILY U | MALE   11,223 (80.07%)     FEMALE   2,793 (19.93%)     CLICK HERE FOR CUMULATIVE   TOTAL FAMILY UNIT MEMBERS     MEMBERSHIP DATA   FAMILY MEMBERS PAYING HALF |